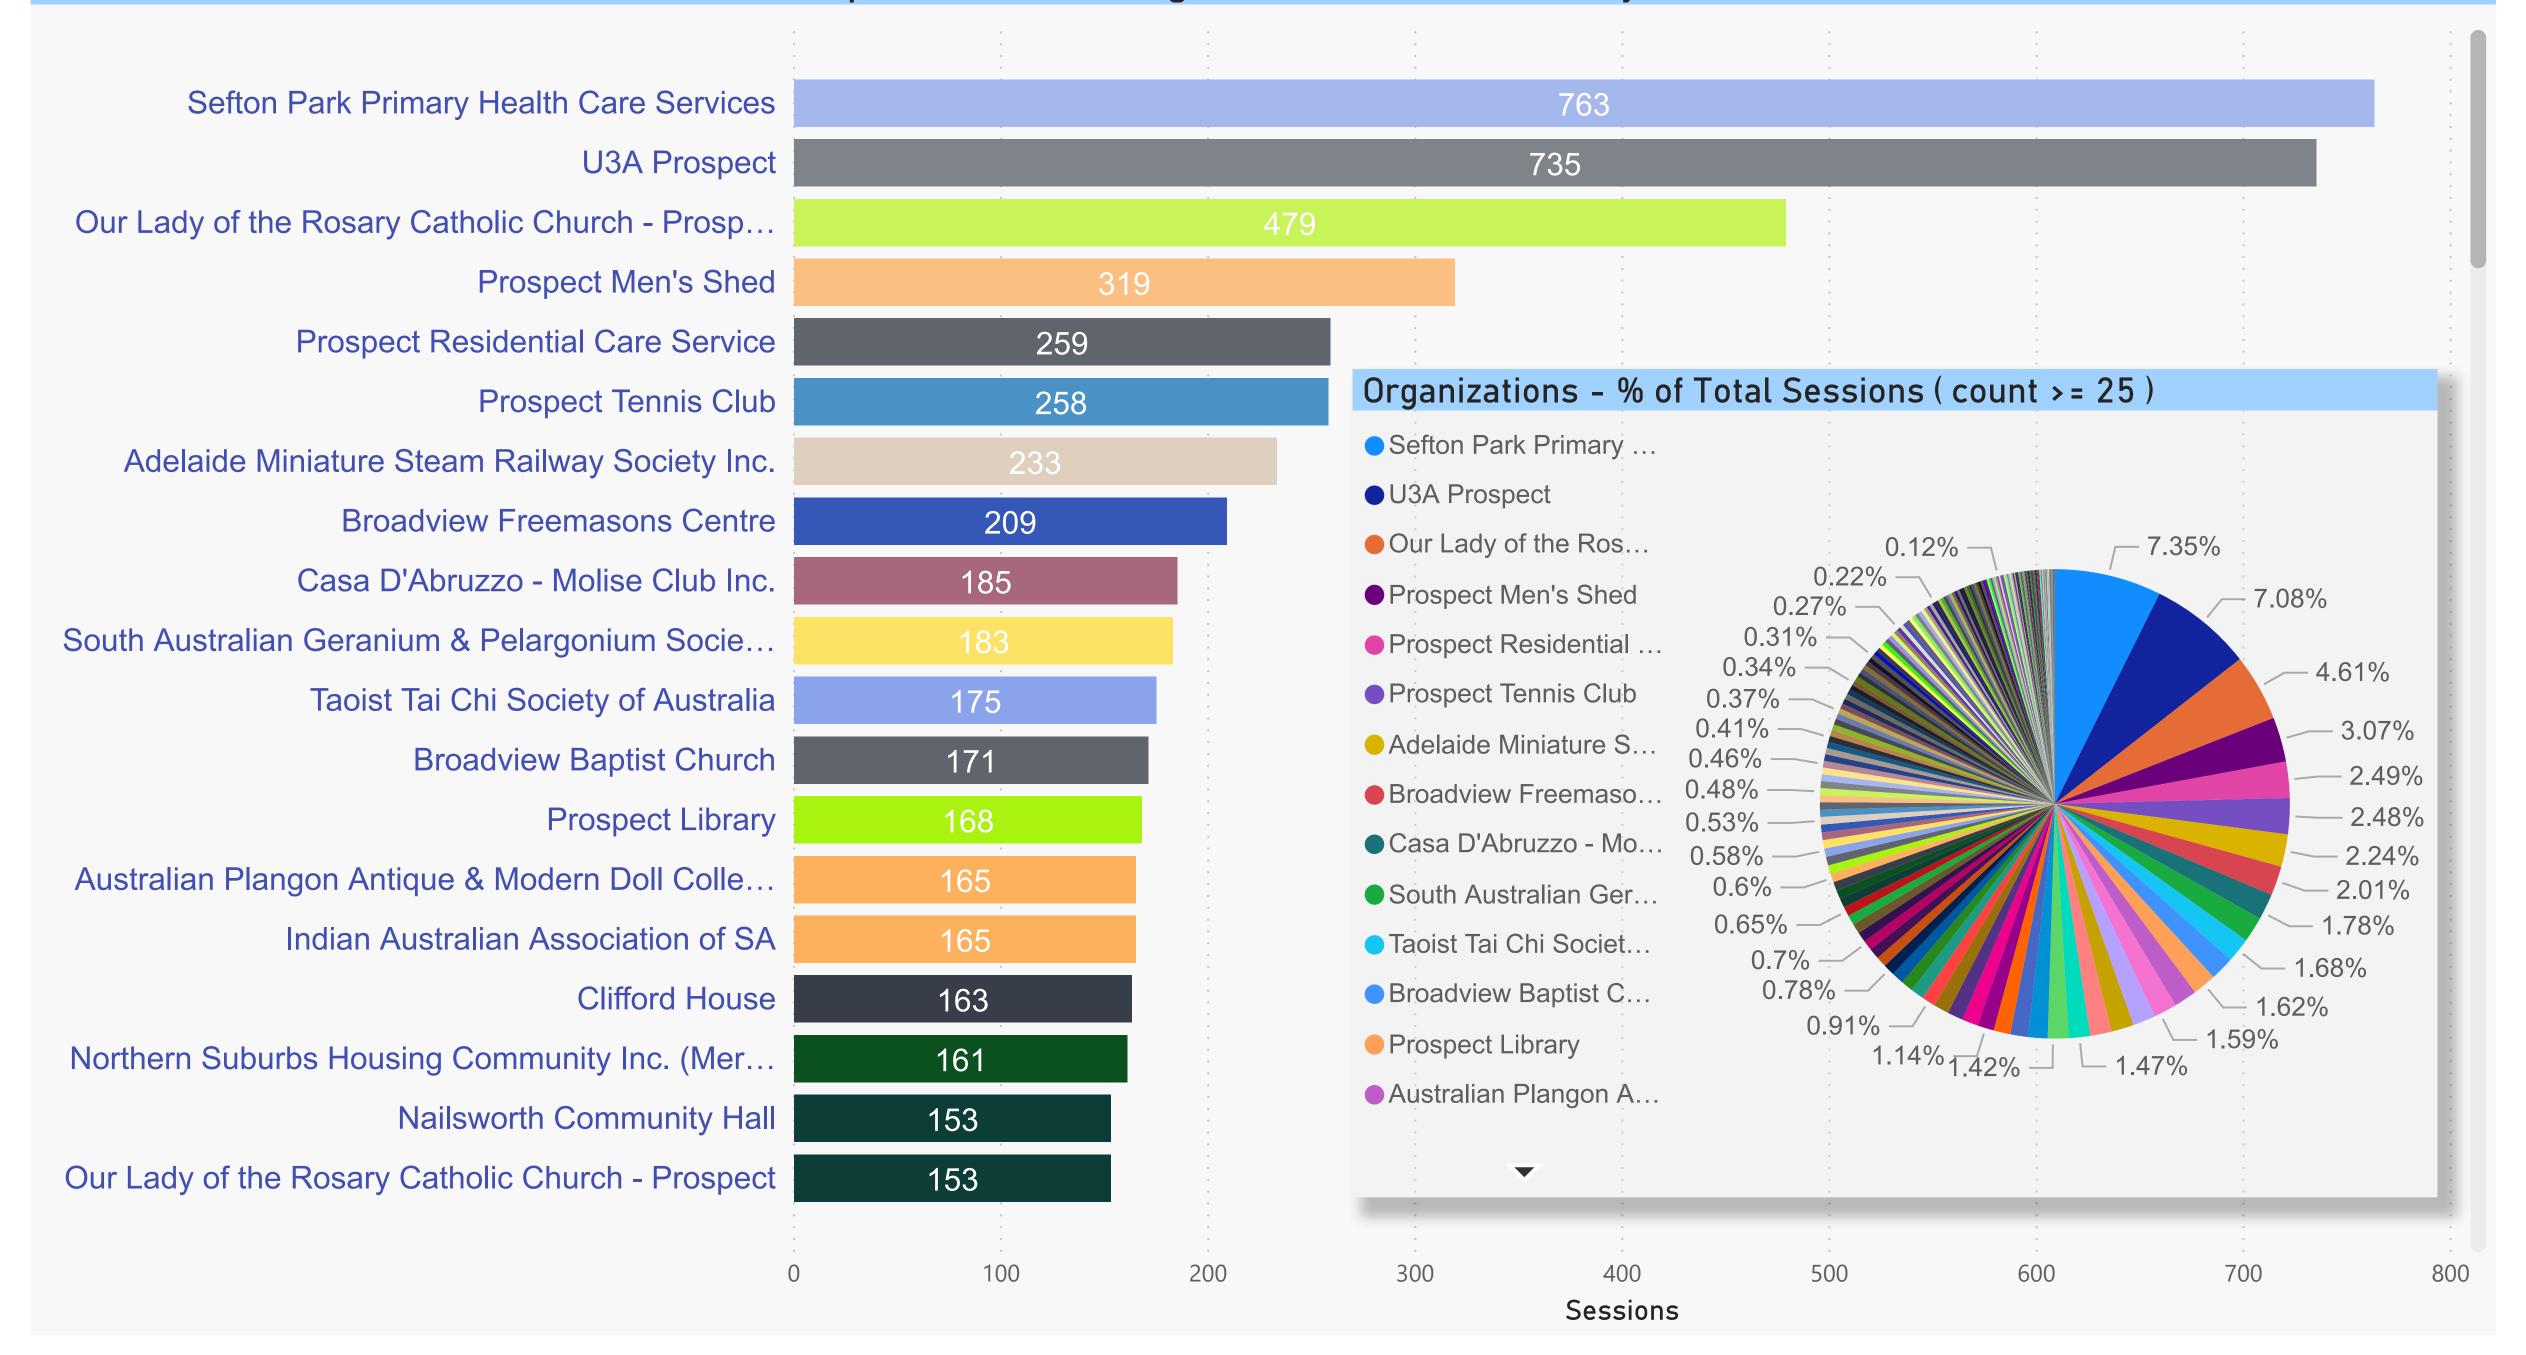

## Prospect Council - Organizations (Sessions by count)

## Primary Category, Organization Accommodation Animals, Birds Citizenship, Nationality Communication & Information Services Community Organisation & Development Education Environment & Heritage Finance, Income, Business Government Health & Disability Law & Justice Material & Practical Needs Personal & Family Support Public Safety Recreation Religions & Philosophies Service Moved or Closed