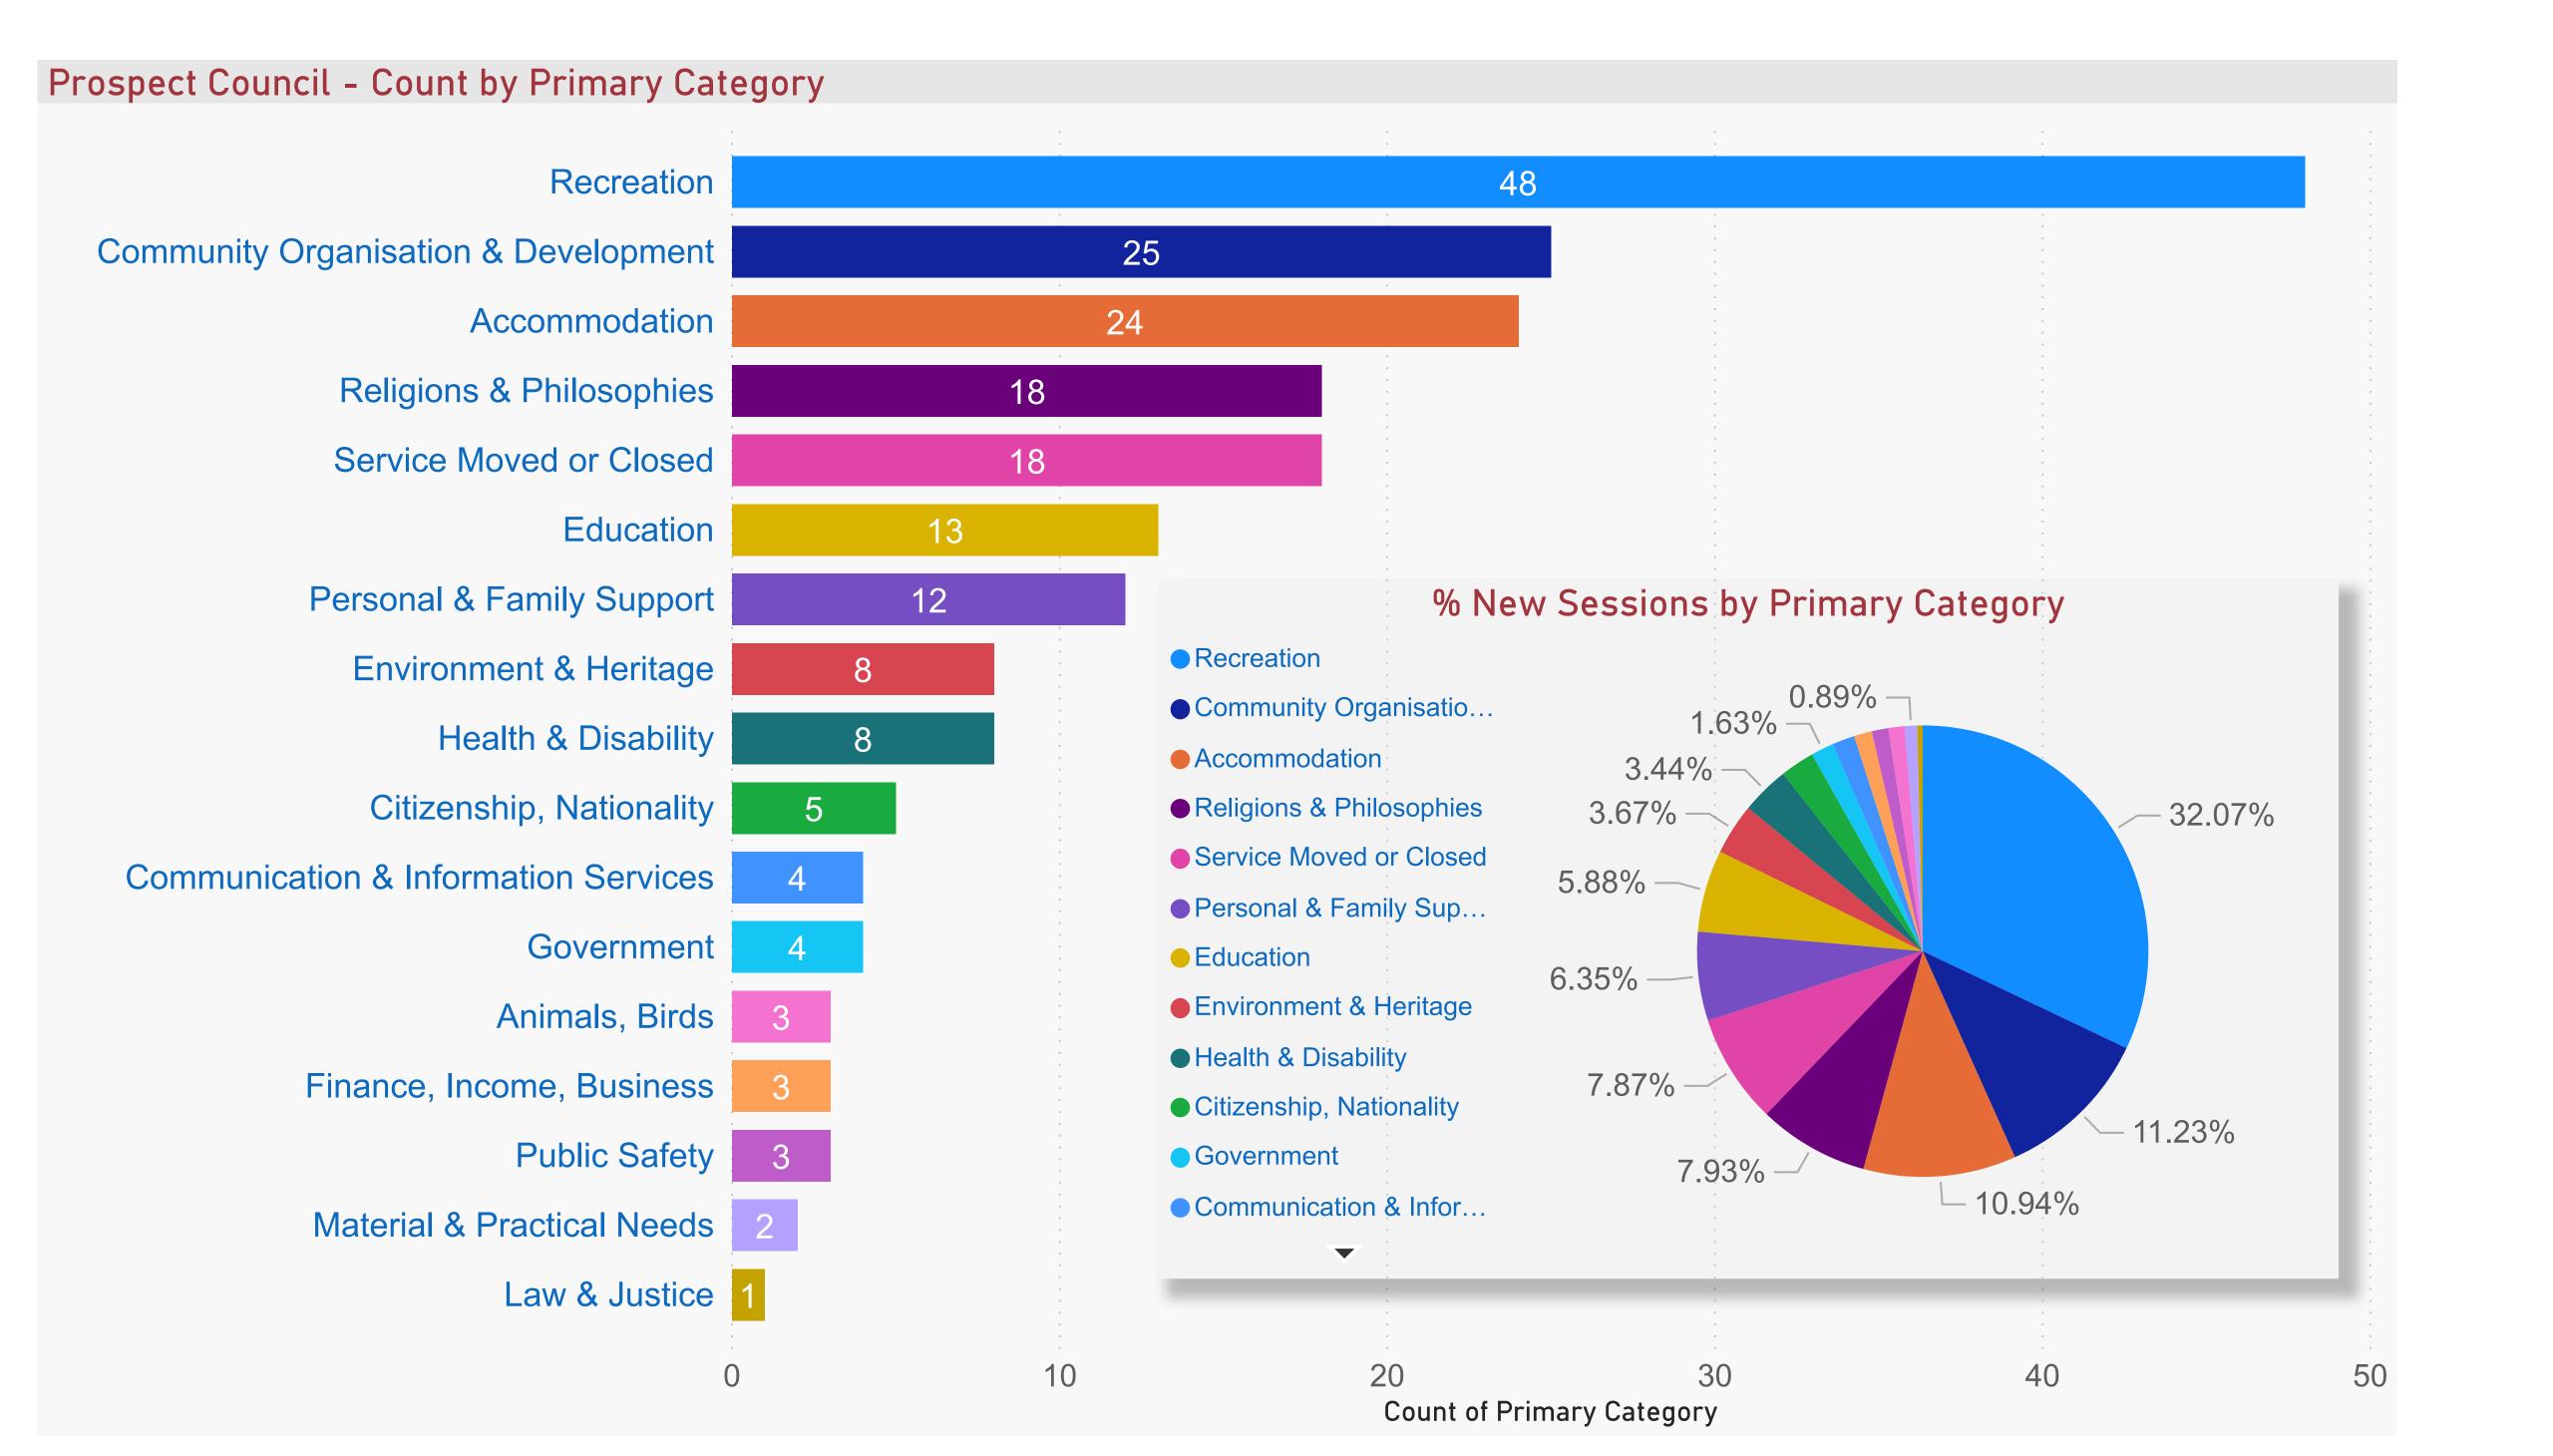

## Prospect Council - Organizations (Sessions by count)



## Primary Category, Organization Accommodation Animals, Birds Citizenship, Nationality Communication & Information Services Community Organisation & Development Education Environment & Heritage Finance, Income, Business Government Health & Disability Law & Justice Material & Practical Needs Personal & Family Support Public Safety Recreation Religions & Philosophies Service Moved or Closed

| Organization                                                 |
|--------------------------------------------------------------|
| Adelaide Miniature Steam Railway Society Inc.                |
| Adelaide Victory Soccer Club                                 |
| Adelaide Yoshinkai Aikido (Status Unknown July 2018).        |
| ARPA Active Over 5